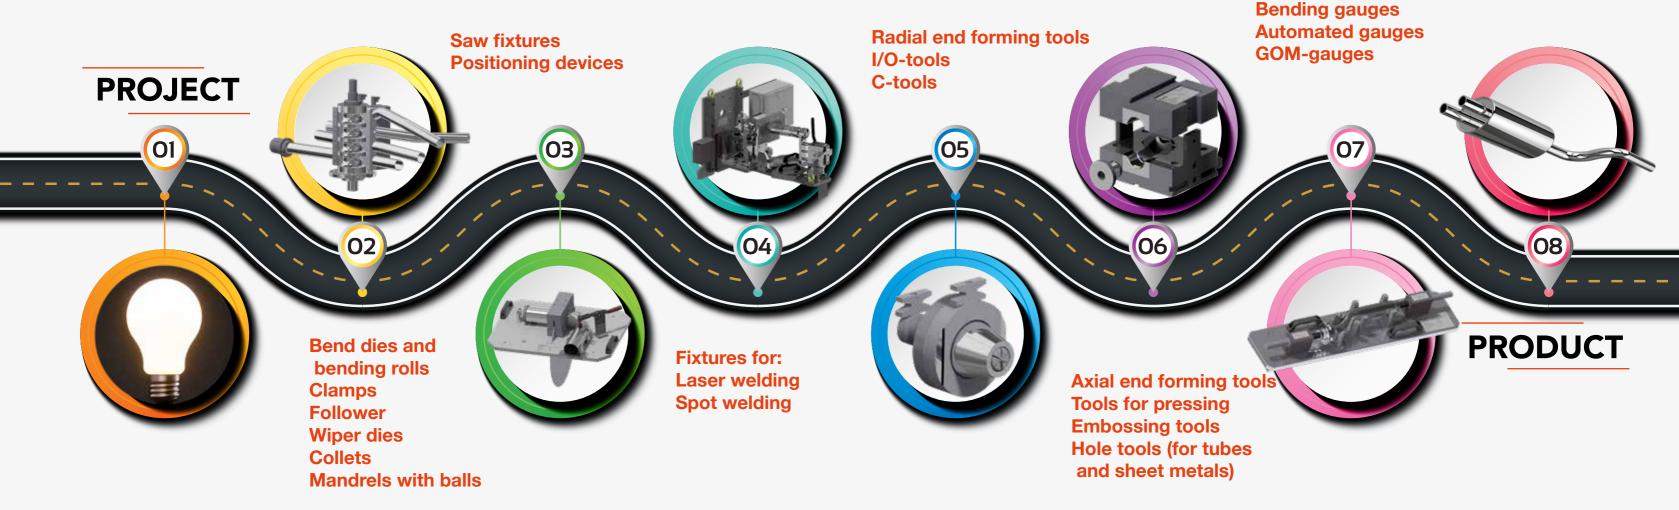

# WE PUT TUBES INTO THE DESIRED FORM

- © Bending tools
- Saw fixtures
- O Welding fixtures
- © Embossing tools
- Axial end forming tools
- Radial end forming tools
- O Checking gauges

# **OUR KNOW-HOW FOR YOUR SUCCESS**

We support your project from the beginning. For years we have proven ourselves on the market with resources that embody our Know-how. Our tools match your machines and requirements.